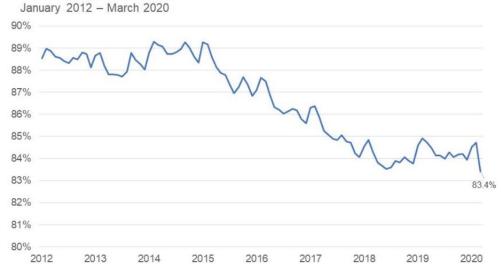

### National Investment Center for Senior Housing & Care (NIC)

- Skilled nursing occupancy dropped to 78.9% at the first peak of COVID-19 in April
- Down from 84.4% in April, 2019
- Down from 84.7% in February, 2020
- Lowest level since NIC started gathering the numbers in 2012

#### Skilled Nursing Occupancy

Source: NIC Skilled Nursing Data Initiative © 2020 National Investment Center for Seniors Housing & Care (NIC). All rights reserved.